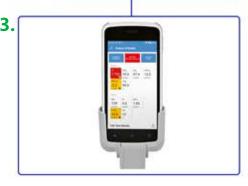

### **NEW epoc NXS Host**

- Automated software updates through Wi-Fi
- Simple, intuitive user interface, similar to that of a smartphone
- Touch screen navigation including 'Show me how' videos
- Colour coded results for easy interpretation

#### **NEW epoc NXS Host**

- Automated software updates through Wi-Fi
- Simple, intuitive user interface, similar to that of a smartphone
- Touch screen navigation including 'Show me how' videos
- Colour coded results for easy interpretation

## 3 Simple Steps to Accurate & Immediate Results

**State of the Art Blood Analysis** 

+44 (0) 1204 669033 (Option 1)

sales@woodleyequipment.com

www.woodleyequipment.com

Old Station Park Buildings
St. John Street
Horwich
Bolton
Lancashire
BL6 7NY