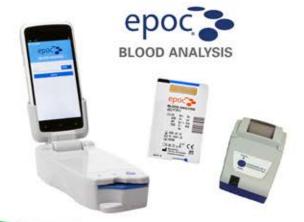

### **NEW epoc NXS Host**

- Automated software updates through Wi-Fi
- Simple, intuitive user interface, similar to that of a smartphone
- Touch screen navigation including 'Show me how' videos
- Colour coded results for easy interpretation

### **FEATURES**

- Accurate blood gas, electrolyte and critical care biochemistry results in 3 minutes
- Veterinary species specific software
- Room temperature card storage
- 92µl sample, fresh whole blood (arterial, venous or capillary)
- Completely portable with rechargeable battery & bluetooth printer
- Ready to use anytime, anywhere in-practice, theatre, patient side or equine yard
- Easy to use with touch screen technology
- Wi-Fi and Bluetooth enabled easy transfer of data
- EDM Lite software and large data storage
- Automatic self calibration and quality checks
- Low cost analyser and cartridges
- Single use, self calibrated test with bar-coded SmartCard™ technology for improved safety and total quality assurance
- Ability to input all patient data, species, temperature and ventilator settings - analyser stores 2,000 patient results

#### **NEW epoc NXS Host**

- Automated software updates through Wi-Fi
- Simple, intuitive user interface, similar to that of a smartphone
- Touch screen navigation including 'Show me how' videos
- Colour coded results for easy interpretation

#### **TEST CARD CONTAINS ALL PARAMETERS**