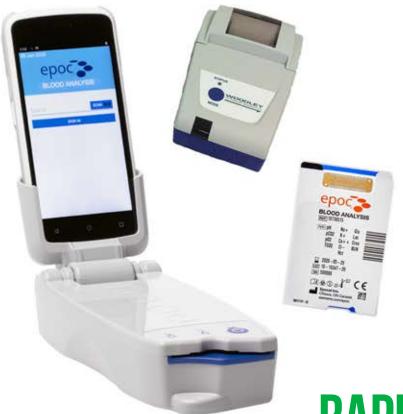

### **NEW epoc NXS Host**

- Automated software updates through Wi-Fi
- Simple, intuitive user interface, similar to that of a smartphone
- Touch screen navigation including 'Show me how' videos
- Colour coded results for easy interpretation

### **FEATURES**

- Accurate blood gas, electrolyte and critical care biochemistry results in 3 minutes
- Veterinary species specific software
- Room temperature card storage
- 92µl sample, fresh whole blood (arterial, venous or capillary)
- Completely portable with rechargeable battery & bluetooth printer
- Ready to use anytime, anywhere in-practice, theatre, patient side or equine yard
- Easy to use with touch screen technology
- Wi-Fi and Bluetooth enabled easy transfer of data
- EDM Lite software and large data storage
- Automatic self calibration and quality checks
- Low cost analyser and cartridges
- Single use, self calibrated test with bar-coded SmartCard™ technology for improved safety and total quality assurance
- Ability to input all patient data, species, temperature and ventilator settings - analyser stores 2,000 patient results

#### **NEW epoc NXS Host**

- Automated software updates through Wi-Fi
- Simple, intuitive user interface, similar to that of a smartphone
- Touch screen navigation including 'Show me how' videos
- Colour coded results for easy interpretation

#### **TEST CARD CONTAINS ALL PARAMETERS**