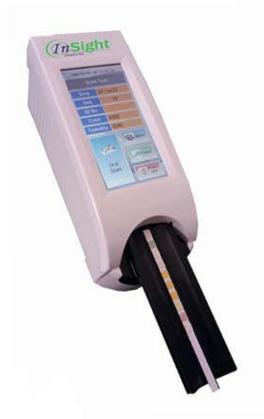

## INSIGHT® URINALYSIS READER

- Semi-automatic urine test strip reader with touch screen & printer to be used with InSight Urine Test Strips
- Simply dip the strip into the urine sample and place it on the strip loading plate
- Results displayed in 60 seconds

Use InSight Reader in conjunction with InSight MS Strips