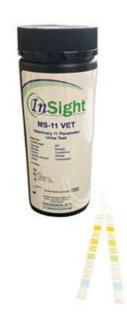

## **INSIGHT® URINE TEST STRIPS**

- Quantitative Test for the Detection of Proteinuria in Animals
- Urine Protein/Creatinine Ratio (UPC)
- Screens patients for the early signs of renal disease and monitor thereafter

## MS-11 Urine Strips Test for:

- Urobilinogen
- Blood
- Glucose
- pH
- Bilirubin
- Protein
- Ketone
- Creatinine
- Specific Gravity Nitrate
- Leucocytes

with urine protein/creatinine ratio

MS-2 Urine Strips Test for: