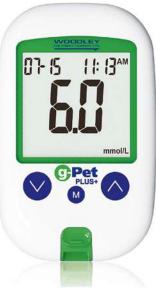

#### **KEY FEATURES**

- FAD-GDH enzyme test strip
- Strip eject
- Single code strip for all species
- Calibrated specifically for Dogs, Cats & Horses
- Biosensor auto code technology
- Accurate results
- Easy to use
- Vets can train owners to home test
- Small sample (0.7µl) of whole blood required
- Large LCD screen
- 5 seconds test time
- Readable range 1.1 33.3 mmol/L
- 500 result automatic memory
- Adjustable alert range alarms
- HCT range 20 60%
- Lifetime warranty

### **SPECIES SPECIFIC CALIBRATION**

- The g-Pet PLUS Veterinary Glucose Meter is calibrated specifically for use in Dogs, Cats and Horses.
- Each g-Pet PLUS meter contains all relevant calibration information to ensure an accurate result is reported for each species.
- Vets no longer need to persist with inaccurate human meters as there is now a low cost, veterinary specific alternative with a lifetime warranty.