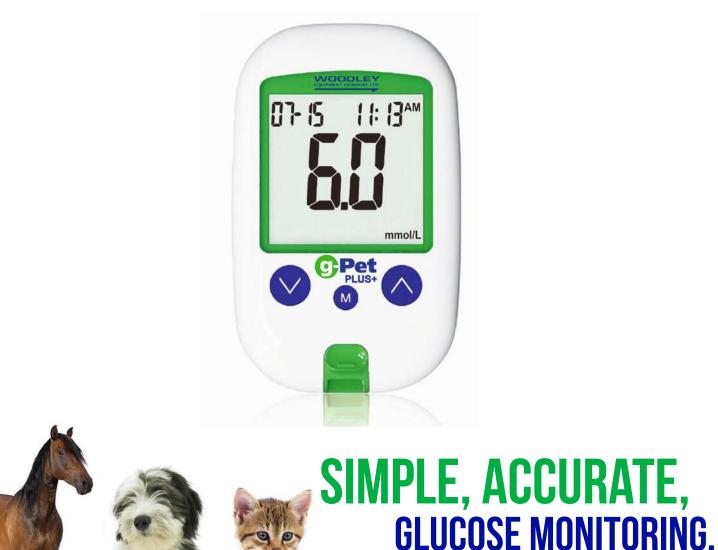

# **Veterinary Glucose Meter**

Calibrated specifically for dogs, cats and horses

#### **KEY FEATURES**

- FAD-GDH enzyme test strip
- Strip eject
- Single code strip for all species
- Calibrated specifically for Dogs, Cats & Horses
- Biosensor auto code technology
- Accurate results
- Easy to use
- Vets can train owners to home test
- Small sample (0.7µl) of whole blood required
- Large LCD screen
- 5 seconds test time
- Readable range 1.1 33.3 mmol/L
- 500 result automatic memory
- Adjustable alert range alarms
- HCT range 20 60%
- Lifetime warranty

#### Calibrated specifically for dogs, cats and horses