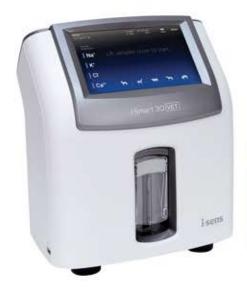

# i-Smart 30 VET Electrolyte Analyser

Now with lonised Calcium

# i-Smart 30 VET Electrolyte Analyser

The i-Smart 30 Vet is a whole blood or plasma electrolyte analyser requiring zero maintenance.

# **SPECIES**

- Wide range of species
- Species specific reference ranges reported
- Correlation factor set for each species

+44 (0) 1204 669033 (Option 1)

sales@woodleyequipment.com

www.woodleyequipment.com