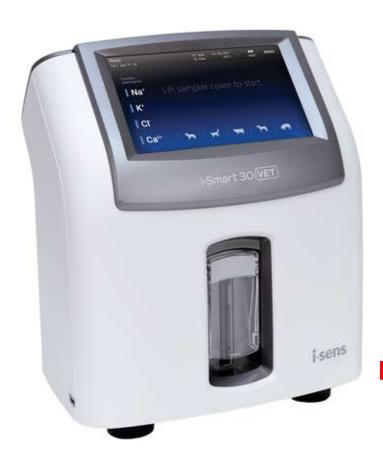

# i-Smart 30 VET Electrolyte Analyser

Now with lonised Calcium

# i-Smart 30 VET Electrolyte Analyser

The i-Smart 30 Vet is a whole blood or plasma electrolyte analyser requiring zero maintenance.

## **FEATURES & ADVANTAGES**

- Large LCD touch screen
- Veterinary specific software
- Battery or mains powered