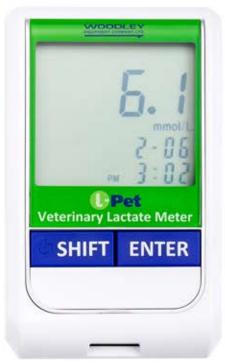

# **Veterinary Lactate Meter**

Easy to use handheld meter providing blood lactate results in just 45 seconds

# **Pet**<sup>®</sup> Veterinary Lactate Meter

An easy to use handheld Lactate Meter providing blood lactate results in just 45 seconds.

L-Pet only requires a small drop of blood ( $<3\mu$ l). The test strips draw blood in and then measure using an advanced biosensor specific for lactate concentration in blood.

#### **KEY FEATURES**

- Advanced Biosensor Test Strips
- Small sample size (<3μl)
- Results in less than 45 seconds
- Large LCD display
- Stores up to 300 results
- Easy operation
- Portable
- Specific Lactate Analyser QC Material available