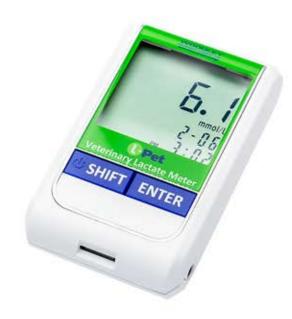

# **Veterinary Lactate Meter**

Easy to use handheld meter providing blood lactate results in just 45 seconds

# **Pet**<sup>®</sup> Veterinary Lactate Meter

An easy to use handheld Lactate Meter providing blood lactate results in just 45 seconds.

L-Pet only requires a small drop of blood ( $<3\mu$ l). The test strips draw blood in and then measure using an advanced biosensor specific for lactate concentration in blood.

#### **KEY FEATURES**

- Advanced Biosensor Test Strips
- Small sample size (<3μl)
- Results in less than 45 seconds
- Large LCD display
- Stores up to 300 results
- Easy operation
- Portable
- Specific Lactate Analyser QC Material available