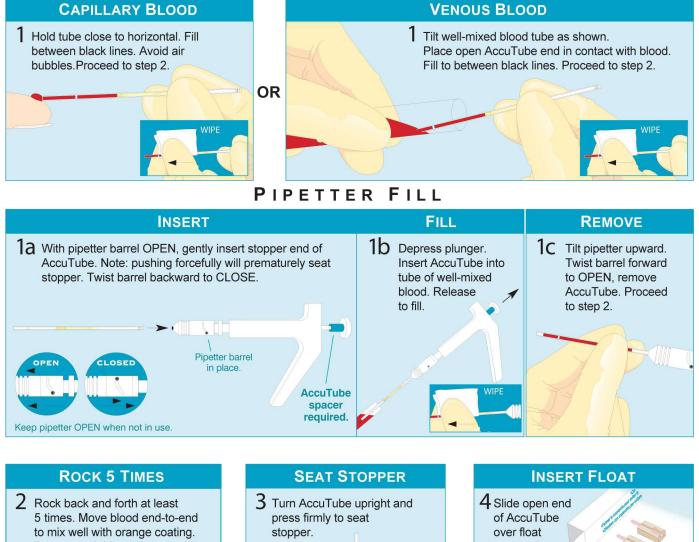

## DIRECT FILL

Do not touch blood to stopper.\*

Turn AccuTube upright and press firmly to seat stopper. INSERT FLOAT Slide open end of AccuTube over float to partially insert it. Gently lift AccuTube up and out of *SoftGrip*. Push float against back of package to fully insert. Do not touch floats with fingers.

\*If blood stops moving, loosen or remove stopper and finish mixing. Reinsert stopper.