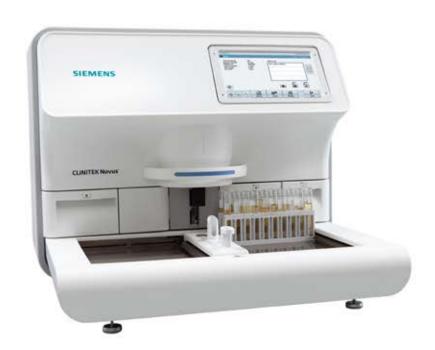

### **Automated Urine Chemistry Analyser**

The CLINITEK Novus Analyser combines dry-pad urine chemistry technology and a cassette test format to help ensure maximum productivity and standardised testing. Offering a full-spectrum of tests and a throughput of up to 240 samples/hour, it streamlines workflow, simplifies testing and delivers consistent, high-quality results.

#### **FEATURES**

- Unique and easy-to-use 'load-and-go' test cassettes simplify operation
- Tiltable colour touch screen with intuitive navigation and flexible menu options for easy system customisation, setup and maintenance
- Load up to 200 samples at one time with varying testing volumes and tube sizes
- Onboard barcode data entry automatically scans lot number and enters expiration date, minimising data entry errors and improving traceability
- True, live calibration of all analytes with ready-to-use liquid calibration material enhances accuracy
- Broad test menu: CLINITEK Novus 10 cassettes for routine urinalysis, CLINITEK Novus PRO 12 cassettes\* for early detection of kidney disease