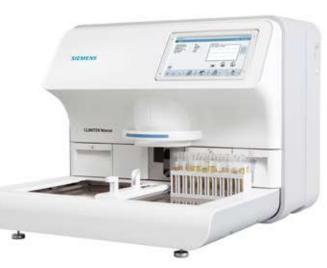

### **Automated Urine Chemistry Analyser**

The CLINITEK Novus Analyser combines dry-pad urine chemistry technology and a cassette test format to help ensure maximum productivity and standardised testing. Offering a full-spectrum of tests and a throughput of up to 240 samples/hour, it streamlines workflow, simplifies testing and delivers consistent, high-quality results.

#### **FEATURES**

- Unique and easy-to-use 'load-and-go' test cassettes simplify operation
- Tiltable colour touch screen with intuitive navigation and flexible menu options for easy system customisation, setup and maintenance
- Load up to 200 samples at one time with varying testing volumes and tube sizes
- Onboard barcode data entry automatically scans lot number and enters expiration date, minimising data entry errors and improving traceability
- True, live calibration of all analytes with ready-to-use liquid calibration material enhances accuracy
- Broad test menu: CLINITEK Novus 10 cassettes for routine urinalysis, CLINITEK Novus PRO 12 cassettes\* for early detection of kidney disease