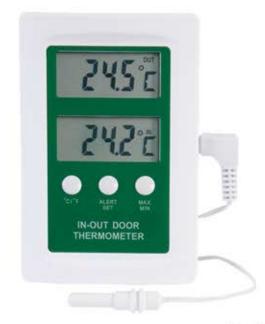

#### Overview

This digital min/max and indoor/outdoor thermometer features an easy to read dual display. It simultaneously displays both the in and the out as well as the max/min temperatures at the push of a button. The instrument also features a programmable, audible high/low alarm (remote probe only).

Powered by AAA battery it is supplied with a small, water resistant, detachable remote sensor probe with three metre PVC lead for outside temperatures. The thermometer is housed in an ABS case incorporating a foldaway stand and a keyhole slot for hanging on a wall.

## **Operating Features**

- Simultaneously displays outdoor and indoor temperatures
- Programmable high and low temperature alarm
- Detachable outdoor probe supplied
- Temperature range -49.9 to +69.9°C

### **Specification**

- Temperature Range Inside: -19°C to +69.9°C
- Temperature Range Outside: -49°C to +69.9°C
- Accuracy: ±1°C ± 1 digit
- Resolution: ± 1°C / °F (switchable)
- Battery: 1.5 V AAA
- Battery Life: 1000 hours
- Sensor Type: Thermistor
- Display: Custom dual LCD
- Weight: 100g
- Dimensions: 97h x 65w x 20d mm