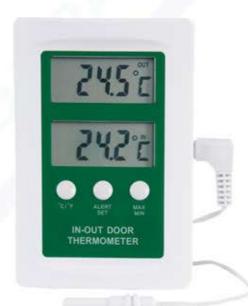

## **▶** Digital Min/Max - In/Out Thermometer

available for purchase for your clinical trial.

## Overview

This digital min/max and indoor/outdoor thermometer features an easy to read dual display. It simultaneously displays both the in and the out as well as the max/min temperatures at the push of a button. The instrument also features a programmable, audible high/low alarm (remote probe only).

Powered by AAA battery it is supplied with a small, water resistant, detachable remote sensor probe with three metre PVC lead for outside temperatures. The thermometer is housed in an ABS case incorporating a foldaway stand and a keyhole slot for hanging on a wall.

## **Operating Features**

- Simultaneously displays outdoor and indoor temperatures
- Programmable high and low temperature alarm
- Detachable outdoor probe supplied
- Temperature range -49.9 to +69.9°C

## Specification

Temperature Range Inside: -19°C to +69.9°C
Temperature Range Outside: -49°C to +69.9°C

• Accuracy: ±1°C ± 1 digit

• Resolution: ± 1°C / °F (switchable)

Battery: 1.5 V AAA
Battery Life: 1000 hours
Sensor Type: Thermistor
Display: Custom dual LCD

• Weight: 100g

• Dimensions: 97h x 65w x 20d mm

Please contact us for a quotation for the hire or purchase of this product.

Product description - Digital Min/max - Indoor OutdoorThermometer

UK Office USA Office