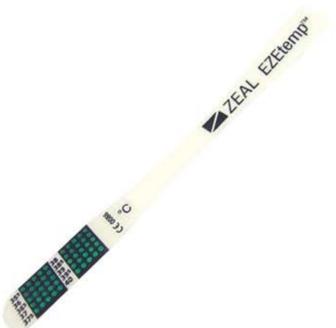

# **Disposable Thermometers**

Available for hire or purchase for your clinical trial.

#### **Overview**

The EZETemp<sup>™</sup> disposable thermometer is in regular use within many healthcare institutions. Easy to use and with a long shelf life this thermometer is ideal for those occasions when clinically accurate body temperatures are required.

## **Specification**

- Temperature Range: 35.5°C to 40.4°C
- Storage Conditions: Room temperature

### **Operating Features**

- Easy to Use
- Long shelf life
- Pack Size: 24