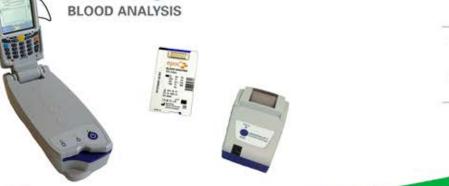

## epoc Critical Care / Blood Gas Analyser

### **FEATURES**

- Accurate blood gas, electrolyte and critical care biochemistry results in 3 minutes
- Veterinary species specific software
- Room temperature card storage
- 92µl sample, fresh whole blood (arterial, venous or capillary)
- Completely portable with rechargeable battery & bluetooth printer
- Ready to use anytime, anywhere in-practice, theatre, patient side or equine yard
- Easy to use with touch screen technology
- Wi-Fi and Bluetooth enabled easy transfer of data
- EDM Lite software and large data storage
- Automatic self calibration and quality checks
- Low cost analyser and cartridges
- Single use, self calibrated test with bar-coded **SmartCard™** technology for improved safety and total quality assurance
- Ability to input all patient data, species, temperature and ventilator settings analyser stores 2,000 patient results

### **TEST CARD CONTAINS ALL PARAMETERS**

**Measured Analytes:** 

pH, pCO<sub>2</sub>, pO<sub>2</sub>, Na<sup>+</sup>,  $\vec{K}^+$ , Cl<sup>-</sup>, Ca<sup>++</sup>, Glu, Lac, HCT, BUN, Creatinine, tCO<sub>2</sub>

**Calculated Values:** 

 $HCO_{3'}$  BE (ecf), BE (b),  $sO_{2'}$  Hgb, AGapK