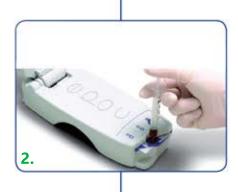

### **FEATURES**

- Accurate blood gas, electrolyte and critical care biochemistry results in 3 minutes
- Veterinary species specific software
- Room temperature card storage
- 92µl sample, fresh whole blood (arterial, venous or capillary)
- Completely portable with rechargeable battery & bluetooth printer
- Ready to use anytime, anywhere in-practice, theatre, patient side or equine yard
- Easy to use with touch screen technology
- Wi-Fi and Bluetooth enabled easy transfer of data
- EDM Lite software and large data storage
- Automatic self calibration and quality checks
- Low cost analyser and cartridges
- Single use, self calibrated test with bar-coded **SmartCard™** technology for improved safety and total quality assurance
- Ability to input all patient data, species, temperature and ventilator settings analyser stores 2,000 patient results