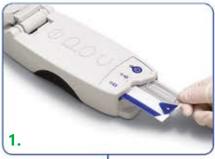

### **FEATURES**

- Accurate blood gas, electrolyte and critical care biochemistry results in 3 minutes
- Veterinary species specific software
- Room temperature card storage
- 92µl sample, fresh whole blood (arterial, venous or capillary)
- Completely portable with rechargeable battery & bluetooth printer
- Ready to use anytime, anywhere in-practice, theatre, patient side or equine yard
- Easy to use with touch screen technology
- Wi-Fi and Bluetooth enabled easy transfer of data
- EDM Lite software and large data storage
- Automatic self calibration and quality checks
- Low cost analyser and cartridges
- Single use, self calibrated test with bar-coded **SmartCard™** technology for improved safety and total quality assurance
- Ability to input all patient data, species, temperature and ventilator settings analyser stores 2,000 patient results