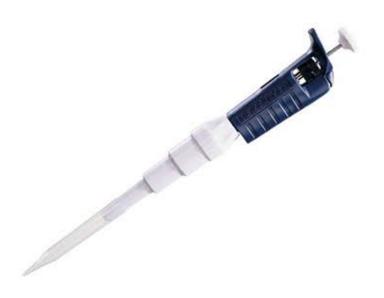

# Gilson Pipette Classic P5000 1-5ml

Available for hire or purchase for your clinical trial.

### Overview

The Gilson Pipette Classic P5000 model is robust, accurate and precise pipette. It is ideal for large-volume dispensing of aqueous fluids of moderate viscosity and density. This model is equipped with a polyethylene filter that prolongs piston life and prevents contamination.

Gilson Pipette Classic P5000 model is a fully adjustable, air-displacement pipette with the selected volume shown on the digital indicator (Volumeter).

Please note that this model does not have a tip ejector.