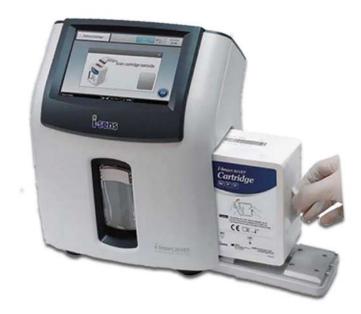

### **ALL-IN-ONE CARTRIDGE**

- Cartridge contains electrodes, consumables, waste and sample probe
- No user maintenance
- Automatic calibration