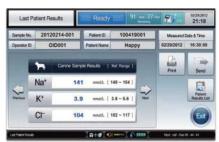

#### **MEASURED ELECTROLYTES**

**Analytes Measuring Range** Na<sup>+</sup> 20~250 mmol/L K<sup>+</sup> 0.5~20.0 mmol/L CI-20~250 mmol/L

#### **SPECIES**

- Wide range of species
- Species specific reference ranges reported
- Correlation factor set for each species

+44 (0) 1204 669033 (Option 1)

sales@woodleyequipment.com

www.woodleyequipment.com