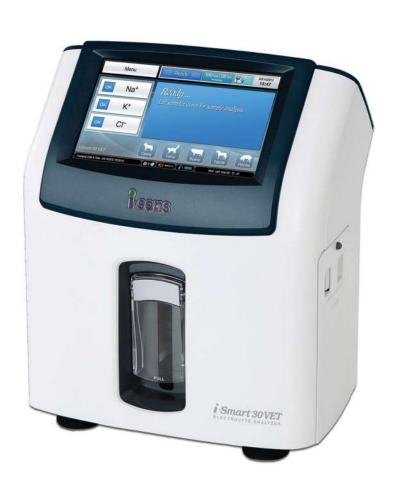

# i-Smart 30 VET Electrolyte Analyser

## i-Smart 30 VET **Electrolyte Analyser**

The i-Smart 30 Vet is a whole blood or plasma electrolyte analyser requiring zero maintenance.

#### **FEATURES & ADVANTAGES**

- Large LCD touch screen
- Veterinary specific software
- Battery or mains powered