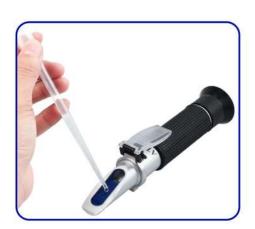

A handheld clinical refractometer with temperature compensation to quickly and accurately determine the urine specific gravity of Dogs and Cats with Total Serum Protein.

**EASY TO USE,**ACCURATE RESULTS

## **Portable Refractometer**

A handheld clinical refractometer with temperature compensation to quickly and accurately determine the urine specific gravity of Dogs and Cats with Total Serum Protein.

## **FEATURES**

- Determines the urine specific gravity of Dogs & Cats with Total Serum Protein
- Easy to use and calibrate
- Accurate testing results
- Lightweight aluminium construction, with soft & comfortable non-slip rubber grip