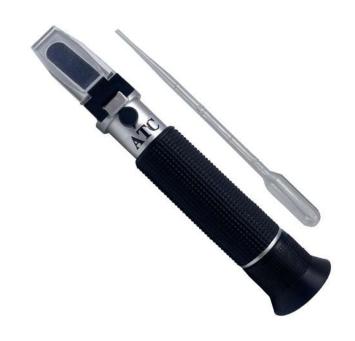

## **FEATURES**

- Determines the urine specific gravity of Dogs & Cats with Total Serum Protein
- Easy to use and calibrate
- Accurate testing results
- Lightweight aluminium construction, with soft & comfortable non-slip rubber grip

## **KIT CONTENTS**

- Refractometer
- Pipette
- User Guide
- Lint-free Cloth
- Carry Case

+44 (0) 1204 669033 (Option 1)

sales@woodleyequipment.com

www.woodleyequipment.com

Old Station Park Buildings St. John Street Horwich Bolton Lancashire BL6 7NY