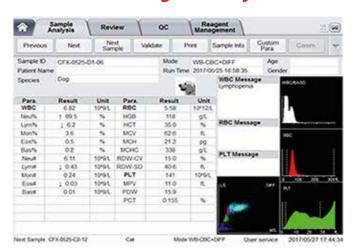

#### **Parameters**

| WBC  | LYM#  | HGB    | HCT |
|------|-------|--------|-----|
| NEU% | EOS%  | MCV    | PLT |
| NEU# | EOS#  | MCH    | MPV |
| MON% | BASO% | MCHC   | PDW |
| MON# | BASO# | RDW-CV | PCT |
| LYM% | RBC   | RDW-SD |     |

#### **Graphic Parameters**

- Four 2D scattergrams
- Three histograms