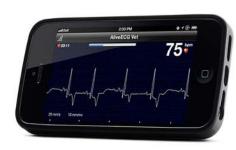

## An ECG device as mobile as you are

**Veterinary ECG/Heart Monitor is designed** to snap onto your iPhone like a case and wirelessly communicates with the AliveECG Vet app. Once partnered with the ECG monitor, it transforms your iPhone into a clinical-quality, single lead ECG recorder.

#### 1. Device

**Veterinary Heart Monitor** 

Snaps onto your iPhone® like a case and wirelessly communicates with the app on your phone. No pairing between your iPhone® and the Heart Monitor is required.