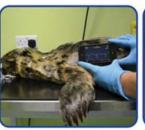

## **FEATURES**

Easy to Use

No stress or shaving required in the majority of animals

Powerful

Leverages the power, display and communication capabilities of your iPhone/Smartphone

Accurate

Veterinary testing demonstrates accuracy in rate and rhythm compared to traditional devices

Accessible

Securely store ECG notes and patient information on the device and in the cloud

Convenient

Screen a wide variety of animals quicker and easier during wellness and sickness exams, in addition to preoperative and diagnostic work-ups