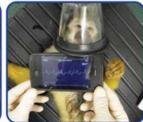

## An ECG device as mobile as you are

**Veterinary ECG/Heart Monitor is designed** to snap onto your iPhone like a case and wirelessly communicates with the AliveECG Vet app. Once partnered with the ECG monitor, it transforms your iPhone into a clinical-quality, single lead ECG recorder.

#### 1. Device

**Veterinary Heart Monitor** 

Snaps onto your iPhone® like a case and wirelessly communicates with the app on your phone. No pairing between your iPhone® and the Heart Monitor is required.