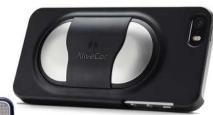

#### 1. Device

**Veterinary Heart Monitor** 

Snaps onto your iPhone® like a case and wirelessly communicates with the app on your phone. No pairing between your iPhone® and the Heart Monitor is required.

#### **Compatible With:**

- Cases fit iPhone 4/4S/5/5S/6/6S/SE/7
- Universal Adapter fits most Smartphones

DEVICE

THE APP

THE WEB

+44 (0) 1204 669033 (Option 1)

sales@woodleyequipment.com

www.woodleyequipment.com