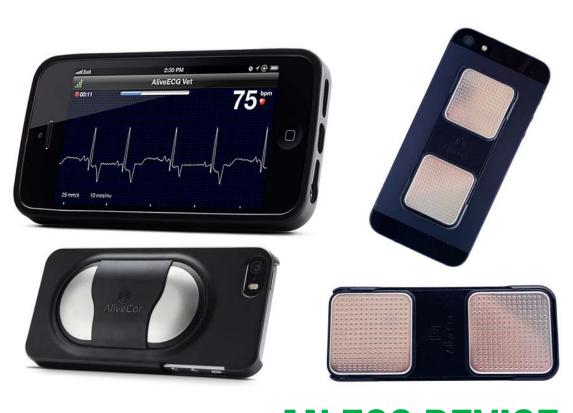

## An ECG device as mobile as you are

**Veterinary ECG/Heart Monitor is designed** to snap onto your iPhone like a case and wirelessly communicates with the AliveECG Vet app. Once partnered with the ECG monitor, it transforms your iPhone into a clinical-quality, single lead ECG recorder.

### 2. The App **AliveECG Vet**

The AliveECG Vet app is available for free download from the Apple® App Store. Once in the app, create an account and you're ready to begin recording ECG's.