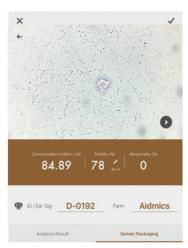

#### **Sperm Quality Test**

- After semen collection the sperm quality test is a crucial process
- iSperm will analyse the sperm condition and concentration

#### **Online Data**

 Data will be stored online and can be tracked immediately via iSperm