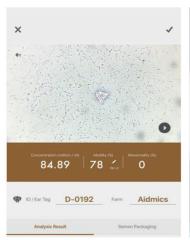

#### **Sperm Quality Test**

- After semen collection the sperm quality test is a crucial process
- iSperm will analyse the sperm condition and concentration

#### **Online Data**

 Data will be stored online and can be tracked immediately via iSperm