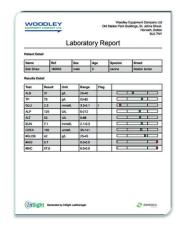

### A stand alone Lab Management System to integrate with your Practice Management System

**InSight** 

Lab Manage

Results available on your smartphone or tablet - access Lab Results anytime, anywhere

- InSight Lab Manager integrates your Lab Equipment with the host Practice Management System
- Alternatively InSight Lab Manager
  can be used as a stand alone
  Lab Management System
- Results are displayed alongside a Reference Range Bar Chart for easy identification of abnormal results

#### Results available on your smartphone or tablet - access Lab Results anytime, anywhere

- InSight Lab Manager operates on a secure isolated network within the Practice Laboratory
- InSight Lab Manager is designed from the bottom up to be smartphone and tablet friendly
- Combining the InSight Lab Manager application with a 3G connection, users can access the application functions anytime, anywhere
- The results can be automatically transmitted to the host Practice Management System or printed directly from the InSight Lab Manager system on any networked printer
- Results are displayed alongside a Reference Range Bar chart for easy identification of abnormal results

**Tel:** +44 (0) 1204 669033 (Option 1) **Fax:** +44 (0) 1204 669034 **Email:** sales@woodleyequipment.com **Web:** www.woodleyequipment.com

All test results from either lab analysers or reference laboratories can be captured and assimilated onto a single pdf lab report