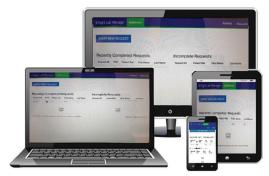

### A stand alone Lab Management System to integrate with your Practice Management System

**InSight** 

Lab Manage

Results available on your smartphone or tablet - access Lab Results anytime, anywhere

- InSight Lab Manager integrates your Lab Equipment with the host Practice Management System
- Alternatively InSight Lab Manager
  can be used as a stand alone
  Lab Management System
- Results are displayed alongside a Reference Range Bar Chart for easy identification of abnormal results

## A stand alone Lab Management System to integrate with your Practice Management System

#### Results available on your smartphone or tablet - access Lab Results anytime, anywhere

- InSight Lab Manager operates on a secure isolated network within the Practice Laboratory
- InSight Lab Manager is designed from the bottom up to be smartphone and tablet friendly
- Combining the InSight Lab Manager application with a 3G connection, users can access the application functions anytime, anywhere
- The results can be automatically transmitted to the host Practice Management System or printed directly from the InSight Lab Manager system on any networked printer
- Results are displayed alongside a Reference Range Bar chart for easy identification of abnormal results