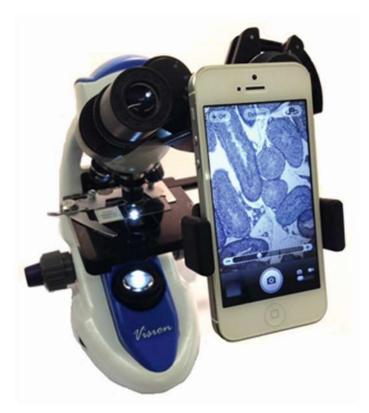

## **Microscope Eyepiece Adapter for Smartphones**

Mounts most smartphones to most microscopes in seconds

"PASSIONATE ABOUT LABORATORY DIAGNOSTICS"

## **InSight<sup>™</sup> Microscope Adapter mounts** most smartphones to most microscopes in seconds!

The smartphone camera can then capture photos and videos for real-time viewing on smartphone screen, via video conferencing, emailing or sharing online.