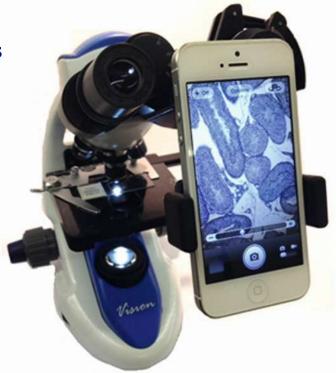

## **Microscope Eyepiece Adapter for Smartphones**

Mounts most smartphones to most microscopes in seconds

"PASSIONATE ABOUT LABORATORY DIAGNOSTICS"

## **InSight<sup>™</sup> Microscope Adapter mounts** most smartphones to most microscopes in seconds!

The smartphone camera can then capture photos and videos for real-time viewing on smartphone screen, via video conferencing, emailing or sharing online.