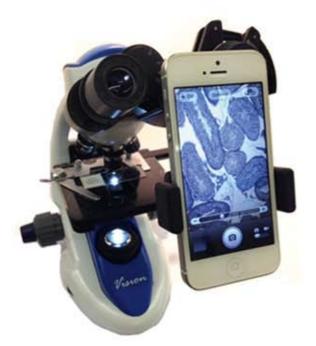

## InSight<sup>™</sup> Microscope Adapter mounts any smartphone to any microscope in minutes!

The smartphone camera can then capture photos and videos for uploading, e-mailing, and sharing on the web and social media sites, as well as real-time viewing on the smartphone screen or via video-conferencing software.

Capture and Share Microscopic Images

Tel: +44 (0)1204 669033 Fax: +44(0)1204 669034 Email: sales@woodleyequipment.com Web: www.woodleyequipment.com

OLD STATION PARK BUILDINGS, ST. JOHNS STREET, HORWICH, BOLTON, LANCASHIRE, BL6 7NY, UK