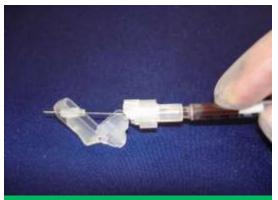

#### Forefinger

Push safety device with forefinger using a forward motion until it engages

**5a** 

**Close Position** Once safety device is engaged, twist device off and discard in biohazard container

**Cap and Mix Sample** Once sample is capped, mix sample for 20-30 seconds. Syringe can safely be used to measure lonized Ca and Mg\*\*\*