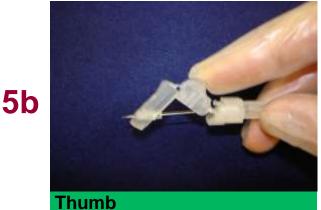

## Arterial Blood Gas System Needle Protection Instructions Cont...

**Firm Surface** Use flat, firm surface, gently push down on device until it engages

Push safety device with thumb using a forward motion until it engages

#### Forefinger

Push safety device with forefinger using a forward motion until it engages

**5a** 

**Close Position** Once safety device is engaged, twist device off and discard in biohazard container

**Cap and Mix Sample** Once sample is capped, mix sample for 20-30 seconds. Syringe can safely be used to measure lonized Ca and Mg\*\*\*