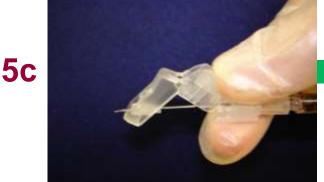

#### Forefinger

Push safety device with forefinger using a forward motion until it engages

**5a** 

**Close Position** Once safety device is engaged, twist device off and discard in biohazard container

**Cap and Mix Sample** Once sample is capped, mix sample for 20-30 seconds. Syringe can safely be used to measure lonized Ca and Mg\*\*\*