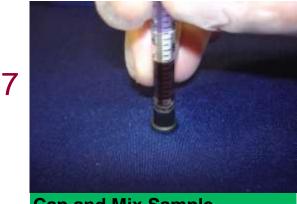

#### Forefinger

Push safety device with forefinger using a forward motion until it engages

**5a** 

**Close Position** Once safety device is engaged, twist device off and discard in biohazard container

**Cap and Mix Sample** Once sample is capped, mix sample for 20-30 seconds. Syringe can safely be used to measure lonized Ca and Mg\*\*\*