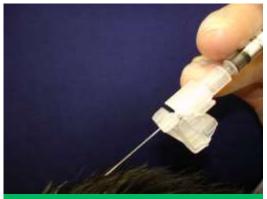

### Prepare Arterial Puncture Site and Draw Blood

Perform procedure per practice protocol. Notice the clear needle hub for instant visualisation of the arterial "flash".

Withdraw needle from artery

Remove needle from artery once sample is collected and apply firm pressure to puncture site for a minimum of 5 minutes (ensuring bleeding has stopped before removing pressure). While applying pressure engage the needle protection device using one of the techniques overleaf.