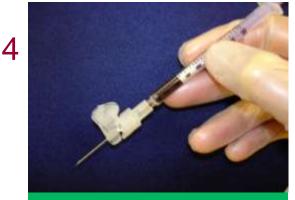

## Arterial Blood Gas System Needle Protection Instructions Cont...

**Firm Surface** Use flat, firm surface, gently push down on device until it engages

Push safety device with thumb using a forward motion until it engages