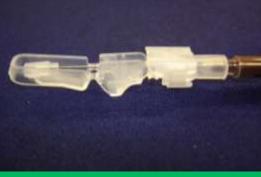

#### Forefinger

Push safety device with forefinger using a forward motion until it engages

**5a** 

**Close Position** Once safety device is engaged, twist device off and discard in biohazard container

**Cap and Mix Sample** Once sample is capped, mix sample for 20-30 seconds. Syringe can safely be used to measure lonized Ca and Mg\*\*\*