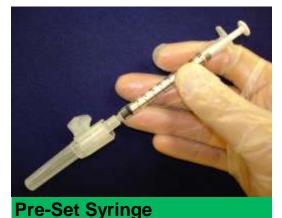

## Arterial Blood Gas System Needle Protection Instructions

2

Ensure needle is securely tightened. The syringe fills to pre-set plunger position. Blood Sample size should be as small as feasible.