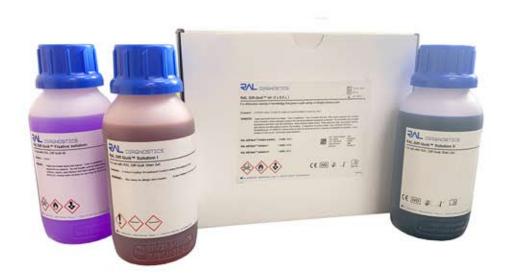

#### **Convenient Pack Sizes**

- RAL Diff-Quik EZ-KIT (3 x 100 mL) For manual "Dip and Dunk" staining. Includes 3 wide necked bottles to allow the user to directly dip the slides into vials without any transfer of chemicals
- RAL Diff-Quik STAIN SET (3 x 0.5 L)