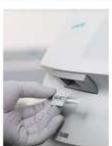

### **EASY OPERATION**

1. Scan the sample using the integrated barcode reader

2. Insert the sample

3. Analyse and receive results in 60 seconds