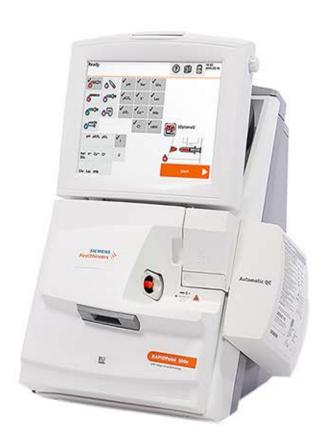

# RAPIDPoint® 500e

## **Blood Gas System**

#### **FEATURES**

- Accurate, lab-quality test results in 60 seconds
- Easy to use, reliable, maintenance-free operation with cartridge based system, automatic calibration and QC
- Robust accuracy for sample to sample by leveraging the Siemens Healthineers designed Integri-sense™ technology
- Onboard software defences provide reassuring level of protection against cyber attacks and confidential data theft
- Simple touch screen simply press start after inserting a sample
- Preset custom panels
- Hands-free automatic sampling with universal sample port
- Integrated barcode scanner

#### **RAPIDPoint 500e Tests**

**Blood Gas:** pH, pCO<sub>2</sub>, pO<sub>2</sub> **Electrolytes:** Na<sup>+</sup>, K<sup>+</sup>, Ca<sup>++</sup>, Cl<sup>-</sup> **Metabolites:** Glu, Lac

Co-oximetry: nBili, tHB, sO<sub>2</sub>, O<sub>2</sub>Hb, HHb, COHb, MetHb Sample Volume: 100µl