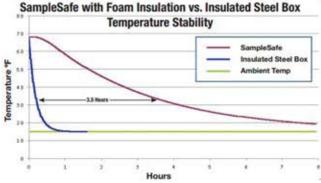

With the ability to maintain storage temperatures nearly 14 times longer than an insulated steel lock box, the LockBox ensures that maximum sample integrity is preserved.

## **Operating Feature**

- Dense insulation extends specimen viability
- UV and moisture resistant moulded design provides years of quality service
- Separate compartment for cold packs prevent unwanted contact with patient samples and `prevents accidental freezing
- Folding carry handle simplifies transport inside or outside
- Recessed lock protected from ice build up
- Using the SampleSafe™ lockbox keeps your samples `safe for 3.5 hours.
- Applications: Vaccine Transport, Hospital Transport, Organ & Tissue Transport, Traveling Nurses and General Purpose
- Optional accessories available to include: Under Door Bracket Kit, Anchor Bracket Kit, Anchor Cable, False Bottom for cold pack, Cold Pack (6 x 9 x 8 inches).