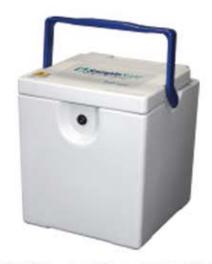

#### Overview

The SampleSafe Lockbox protects specimens for hours, even in extreme climates. Included with the lockbox is a convenient carrying handle and a keyed lock. The foam insulation properties ensure sample integrity. When used in combination with the optional cooling packs, sample temperatures within the SampleSafe can be safely maintained for up to 10 hours.

## **Operating Feature**

- Dense insulation extends specimen viability
- UV and moisture resistant moulded design provides years of quality service
- Separate compartment for cold packs prevent unwanted contact with patient samples and `prevents accidental freezing
- Folding carry handle simplifies transport inside or outside
- Recessed lock protected from ice build up
- Using the SampleSafe™ lockbox keeps your samples `safe for 3.5 hours.
- Applications: Vaccine Transport, Hospital Transport, Organ & Tissue Transport, Traveling Nurses and General Purpose
- Optional accessories available to include: Under Door Bracket Kit, Anchor Bracket Kit, Anchor Cable, False Bottom for cold pack, Cold Pack (6 x 9 x 8 inches).

#### **Specification**

- Dimensions: 13.5 h x 12 w x 12.5 d inches 34.29 hx 30.48 w x 31.75 d cm
- Weight: 8.5lbs / 3.86 Kg