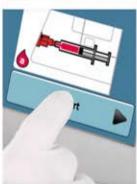

### **Easy Operation**

1. Scan the sample using the integrated bar-code reader

**2**. Insert the sample

**3**. Analyse & receive results in 60 seconds