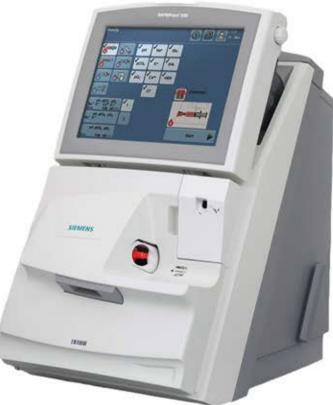

# RAPIDPoint® 500 Blood Gas Systems

The RAPIDPoint<sup>®</sup> 500 Blood Gas Systems are designed to meet the challenges of point-of-care testing by providing fast, accurate and comprehensive test results.

- Fast, accurate, lab-quality test results in approximately 60 seconds
- Easy to use
- Maintenance free
- Automatic calibration and QC
- Built in printer and WiFi connectivity for easy transfer of results to practice management systems
- Adjustable touch screen
- Integrated bar-code reader
- Preset custom panels