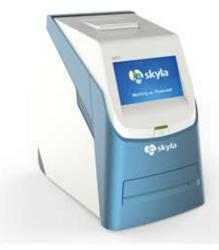

### **Overview**

The Skyla HB1 Clinical Chemistry Analyser is compact and suitable for bench top use. The analyser has a colour LCD touch screen, is easy and quick to operate and requires no specialised training.

The Skyla HB1 has built in QC and calibration for each test with precision equal to a larger laboratory analyser. Performing up to 15 biochemistry tests simultaneously producing highly accurate test results in 15 minutes. The Skyla HB1 provides accuracy at Point of Care making it ideal for use in Clinical Trials.

# **Operating Feature**

Compact, benchtop size

- Performs up to 15 biochemistry tests simultaneously
- No sample pre-treatment
- Stores up to 50,000 results
- Almost no maintenance required
- Built in printer with 58m width paper
- Single use reagent disc with test panels available
- Precision equal to a larger laboratory analyser
- A fully automatic system with walk away operation